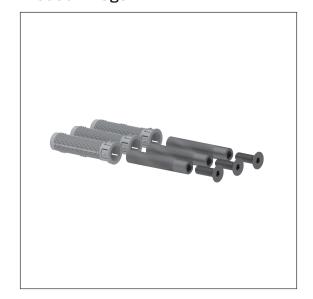

### Product image

## **Technical specifications**

| Product group       | 2000                                                                        |
|---------------------|-----------------------------------------------------------------------------|
| Product             | Fixing set, without injectionscartridge                                     |
| Short name          | MS 4.9 H 3                                                                  |
| Material            | polyamide                                                                   |
| Type of wall        | On brickwork made of perforated brick:                                      |
|                     | perforated brick HLz ≥ 12, cavity brick KSL ≥ 12, checker                   |
|                     | brick ≥ Hbl4, Hbn4 other hollow brick materials                             |
|                     | concrete/ lightweight concrete, solid brick ≥ Mz12 sand-                    |
|                     | lime brick $\geq$ KS12, natural stone with compact grain solid              |
|                     | pumice                                                                      |
| Material & scope of | 3 x countersunk screw M10 x 30, A4-AISI 316 3 x sieve                       |
| delivery            | sleeve $\emptyset$ 20 x 100 3x female threaded steel sleeves $\emptyset$ 15 |
|                     | x 75 / M10                                                                  |
| Colour              | Colourless (000)                                                            |
|                     |                                                                             |