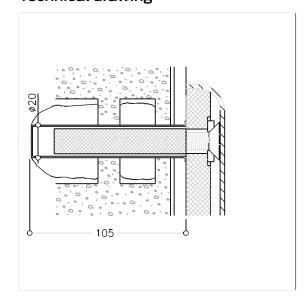

ight concrete, solid brick ≥ Mz12 sand-                    |
|                     | lime brick $\geq$ KS12, natural stone with compact grain solid              |
|                     | pumice                                                                      |
| Material & scope of | 3 x countersunk screw M10 x 30, A4-AISI 316 3 x sieve                       |
| delivery            | sleeve $\emptyset$ 20 x 100 3x female threaded steel sleeves $\emptyset$ 15 |
|                     | x 75 / M10                                                                  |
| Colour              | Colourless (000)                                                            |
|                     |                                                                             |

#### Technical drawing



#### **Product description**

• suitable for:

Nylon Care 300 wall-/lift-up support rail, Mounting plate for lift-up shower seat and shower guard rail

Nylon Care 400 wall-/lift-up support rail, shower guard rail and Mounting plate for lift-up shower seat

Special Care Adipositas: lift-up support rail

- $\boldsymbol{\cdot}$  installation has to be carried out by professionals
- $\boldsymbol{\cdot}$  the fixing set are allowed by building inspector

000