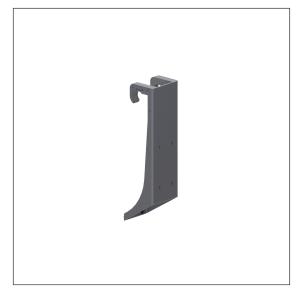

## **Technical drawing**

### **Technical specifications**

| Product group  | 8700                             |
|----------------|----------------------------------|
| Product        | Suspension device, retrofittable |
| Compatible for | for Inox Care and Nylon Care     |
| Length         | 132 mm                           |
| Height         | 453 mm                           |
| Width          | 127 mm                           |
| Material       | aluminium                        |
| Surface        | scratch-resistant powder coating |
| Colour         | available in Ascento colours     |
|                |                                  |