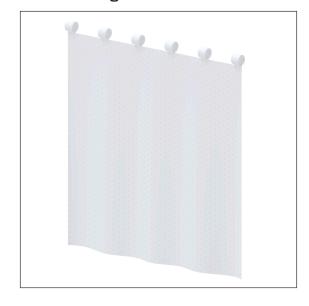

# Product data sheet

# Care Solutions

Care Shower guard rail

Article number: 0300975019



# Product image



#### Technical specifications

| Product group | 1900                                     |
|---------------|------------------------------------------|
| Product       | Shower guard rail                        |
| Width         | 690 mm                                   |
| Length        | 750 mm                                   |
| Material      | Polyester                                |
| Surface       | structured                               |
| Colour        | available in the shower curtains colours |

# Technical drawing



# **Product description**

- $\boldsymbol{\cdot}$  antibacterial and fungicidal
- for Nylon Care 300 shower guard rail
- washable at 40°C and suitable for disinfection up to 60°C
- · quick drying and water repellent
- hemmed and with a sewn in coated lead