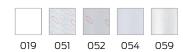

# **Product description**

- $\boldsymbol{\cdot}$  antibacterial and fungicidal
- for Nylon Care 300 shower guard rail
- washable at 40°C and suitable for disinfection up to 60°C
- · quick drying and water repellent
- hemmed and with a sewn in coated lead band
- $\cdot \ \text{with velcro fastening} \\$
- available in following shower curtain colours:

colour 019 - white with structure

colour 051 - white with oval pattern

colour 052 - grey with oval pattern

colour 054 - white with diagonal stripes

colour 059 - white Trevira CS

- white made of Trevira CS material (059) additionally flame retardant according to DIN 4102, building material category B1,
- · colour pattern available upon request
- · upon request available in different lenghts