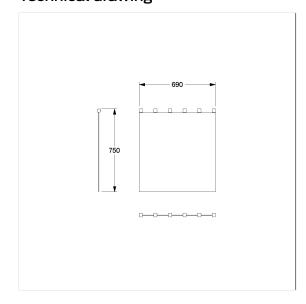

#### Technical specifications

| Product group | 1900                                     |
|---------------|------------------------------------------|
| Product       | Shower guard rail                        |
| Width         | 690 mm                                   |
| Length        | 750 mm                                   |
| Material      | Polyester                                |
| Surface       | structured                               |
| Colour        | available in the shower curtains colours |

# Technical drawing