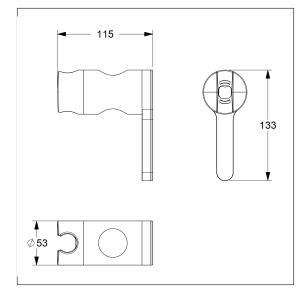

# **Technical specifications**

| Product group | 3800                                     |
|---------------|------------------------------------------|
| Product       | Shower head holder                       |
| Length        | 115 mm                                   |
| Width         | 53 mm                                    |
| Height        | 133 mm                                   |
| Material      | polyamide                                |
| Surface       | high gloss                               |
| Colour        | available in nylon colours and Red (012) |
|               |                                          |

## **Technical drawing**