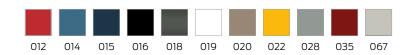

# **Technical specifications**

| Product group | 3800                                     |
|---------------|------------------------------------------|
| Product       | Shower head holder                       |
| Length        | 115 mm                                   |
| Width         | 53 mm                                    |
| Height        | 133 mm                                   |
| Material      | polyamide                                |
| Surface       | high gloss                               |
| Colour        | available in nylon colours and Red (012) |
|               |                                          |