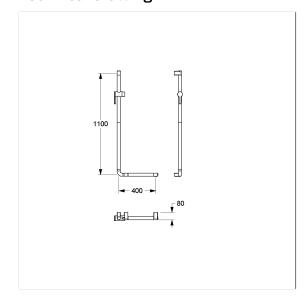

# Product image

| Product group     | 3800                                  |
|-------------------|---------------------------------------|
| Product           | Grab rail, with shower head holder    |
| Angle             | 90 °                                  |
| Axle dimension a1 | 400 mm                                |
| Axle dimension a3 | 1100 mm                               |
| Fixing type       | single-point mounting                 |
| Fixing points     | 3 Piece                               |
| Diameter          | 34 mm                                 |
| Material          | polyamide                             |
| Surface           | high gloss                            |
| Colour            | Red-White (912)                       |
| Version           | left                                  |
| Loading           | max. 175 kgs                          |
|                   | · · · · · · · · · · · · · · · · · · · |

### Technical drawing