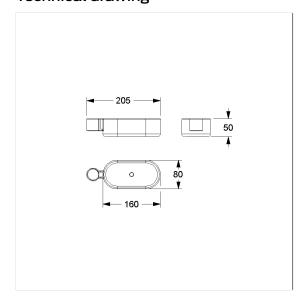

## **Technical specifications**

| Product group | 0200                                           |
|---------------|------------------------------------------------|
| Product       | Shower box, retrofittable                      |
| Length        | 160 mm                                         |
| Width         | 80 mm                                          |
| Height        | 50 mm                                          |
| Storage space | 100 cm <sup>2</sup>                            |
| Material      | polyamide                                      |
| Surface       | high gloss                                     |
| Colour        | available in nylon colours and Red-White (912) |
|               | <del></del>                                    |

## Technical drawing