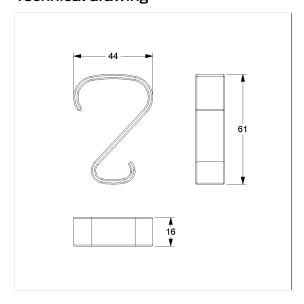

# **Technical specifications**

| Product group | 7010                                                |
|---------------|-----------------------------------------------------|
| Product       | Hook, retrofittable                                 |
| Length        | 60 mm                                               |
| Width         | 45 mm                                               |
| Height        | 15 mm                                               |
| Material      | polyamide                                           |
| Surface       | scratch-resistant powder coating with antibacterial |
|               | protection (except 091 Carbon black)                |
| Colour        | available in Cavere colours                         |
|               | <del>-</del>                                        |

# Technical drawing