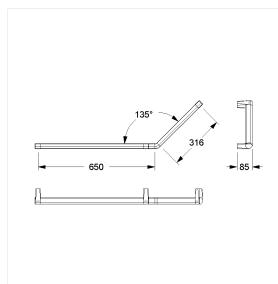

## Technical specifications

| -                 |                                                     |  |  |
|-------------------|-----------------------------------------------------|--|--|
| Product group     | 7000                                                |  |  |
| Product           | Grab rail                                           |  |  |
| Axle dimension a1 | 650 mm                                              |  |  |
| Axle dimension a3 | 316 mm                                              |  |  |
| Fixing type       | single-point mounting                               |  |  |
| Fixing points     | 3 Piece                                             |  |  |
| Material          | aluminium                                           |  |  |
| Surface           | scratch-resistant powder coating with antibacterial |  |  |
|                   | protection (except 091 Carbon black)                |  |  |
| Colour            | available in Cavere colours                         |  |  |
| Version           | right                                               |  |  |
| Loading           | max. 100 kgs                                        |  |  |
|                   |                                                     |  |  |

## **Technical drawing**