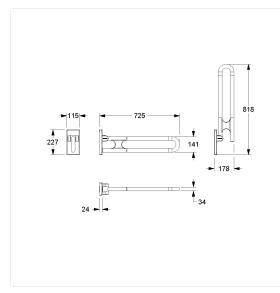

#### **Technical drawing**

### Technical specifications

| Product group | 3800                                           |
|---------------|------------------------------------------------|
| Product       | Lift-up support rail                           |
| System        | vario, with base plate                         |
| Length        | 725 mm                                         |
| Diameter      | 34 mm                                          |
| Material      | polyamide, base plate, made of stainless steel |
| Surface       | high gloss                                     |
| Colour        | available in nylon colours                     |
| Version       | left and right                                 |
| Loading       | max. 100 kgs                                   |
|               |                                                |