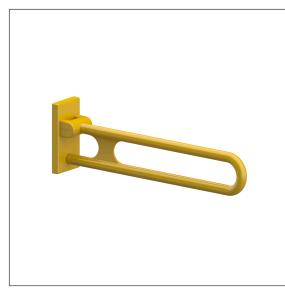

#### Product image

### Technical specifications

| Product group | 3800                                           |
|---------------|------------------------------------------------|
| Product       | Lift-up support rail                           |
| System        | vario, with base plate                         |
| Length        | 725 mm                                         |
| Diameter      | 34 mm                                          |
| Material      | polyamide, base plate, made of stainless steel |
| Surface       | high gloss                                     |
| Colour        | available in nylon colours                     |
| Version       | left and right                                 |
| Loading       | max. 100 kgs                                   |
|               |                                                |