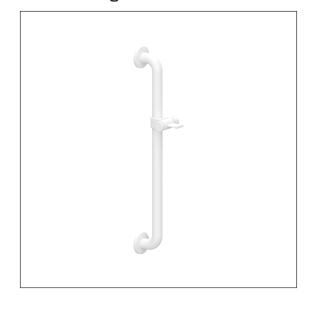

### Product image

### **Product description**

- Special Care Adipositas for increased load-bearing requirements
- with non-corrosive steel core throughout
- Shower head holder with easy adjustment to any height and angle, self-adjusting clamp maintenance-free
- with long operating handle and multi-purpose side hook
- Shower head holder suitable for various hand shower types
- with plastic rose Ø 70mm for concealed screw fixing and glass fiber reinforced plastic base
- In case of lightweight partition walls a backfill made of min. 20mm hardwood is needed
- for the use of rose gaskets 0300901/0300910 geeignet
- CE-certified
- supplied with stainless steel Torx screw sØ  $6 \times 70 \text{ mm}$  and special plugs