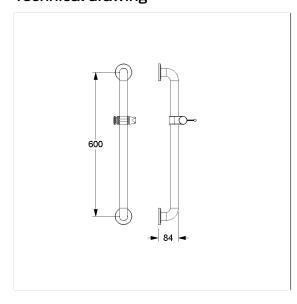

### Technical specifications

| Product group     | 2010                       |
|-------------------|----------------------------|
| Product           | Shower head rail           |
| Fixing type       | rosettes mounting          |
| Fixing points     | 2 Piece                    |
| Axle dimension a1 | 600 mm                     |
| Material          | polyamide                  |
| Surface           | high gloss                 |
| Diameter          | 34 mm                      |
| Version           | left and right             |
| Colour            | available in nylon colours |
| Loading           | max. 300 kgs               |
|                   |                            |

### Technical drawing