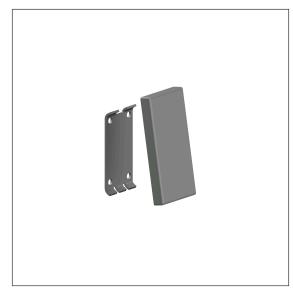

# **Care Solutions**

Nylon Care Base plate vario, with cover plate blind

### Product image

### **Product description**

- Nylon Care a well-tried and proven product family with a wide range of variants, three product series suiting many different requirements
- base plate concealed by cover plate blind
- Preparation for later easy replacement of the cover plate blind with lift-up support rails vario, Wall-support handles vario and Lift-up shower seat vario
- not suitable for lift-up support rails with E-Button vario, connection covered with mounting plate
- Fixing set has to be determined according to conditions on site, is to be ordered separately