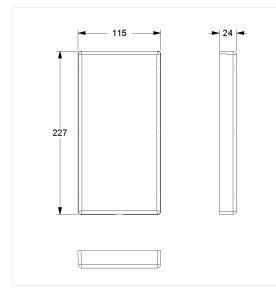

# Technical drawing

Vario

### **Technical specifications**

| Product group | 3800                                          |
|---------------|-----------------------------------------------|
| Product       | Base plate, with cover plate blind            |
| Length        | 227 mm                                        |
| Width         | 115 mm                                        |
| Height        | 24 mm                                         |
| Material      | polyamide, base plate made of stainless steel |
| Surface       | high gloss                                    |
| Colour        | available in nylon colours                    |
|               |                                               |