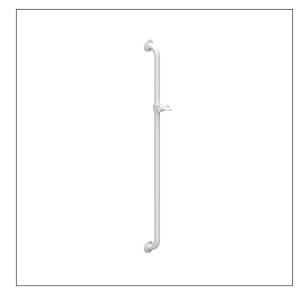

# Care Solutions - Eco Care

Eco Care Shower head rail

Article number: 1488320019

### Product image

#### **Product description**

- Eco Care as solid and low-cost Care Solution
- Shower head holder with easy adjustment to any height and angle, self-adjusting clamp maintenance-free
- · with long operating handle and multi-purpose side hook
- · Shower head holder suitable for various hand shower types
- In case of lightweight partition walls a backfill made of min. 20mm hardwood is needed
- supplied with stainless steel Torx screw sØ 6 x 70 mm and plugs