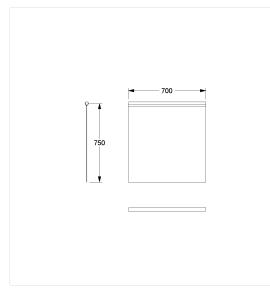

#### **Technical specifications**

| Product group | 1900                                     |  |  |
|---------------|------------------------------------------|--|--|
| Product       | Shower guard rail                        |  |  |
| Width         | 700 mm                                   |  |  |
| Length        | 750 mm                                   |  |  |
| Material      | fabric                                   |  |  |
| Colour        | available in the shower curtains colours |  |  |

## Technical drawing