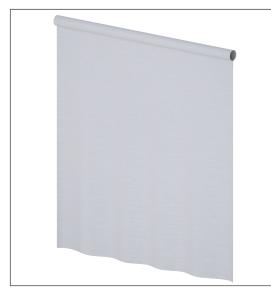

### Product image

## **Product description**

- fungicidal
- for Cavere Care shower guard rails
- $\cdot\,$  washable at 40°C and suitable for disinfection up to 60°C
- quick drying and water repellent
- $\cdot\,$  hemmed and with a sewn in coated lead band
- $\cdot\,$  available in following shower curtain colours:
- 019 White with structure
- 051 White with oval pattern
- 052 Grey with oval pattern
- 054 White with diagonal stripes
- 059 White Trevira CS
- white made of Trevira CS material (059) additionally flame retardant according to DIN 4102, building material category B1,
- $\cdot\,$  with velcro fastening
- $\cdot\,$  colour pattern available upon request
- $\cdot\,$  upon request available in different lenghts