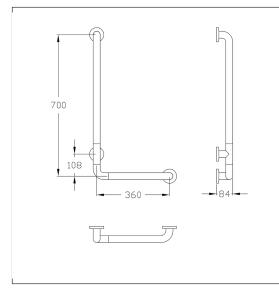

## Technical drawing

#### **Technical specifications**

| 0700                       |
|----------------------------|
| Grab rail                  |
| 90 o                       |
| 360 mm                     |
| 700 mm                     |
| rosettes mounting          |
| 2 Piece                    |
| 34 mm                      |
| polyamide                  |
| high gloss                 |
| available in nylon colours |
| left and right             |
| max. 125 kgs               |
|                            |