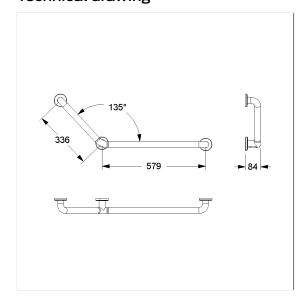

#### Technical drawing

#### **Technical specifications**

| Product group     | 2010                       |
|-------------------|----------------------------|
| Product           | Grab rail                  |
| Axle dimension a1 | 579 mm                     |
| Axle dimension a3 | 336 mm                     |
| Fixing type       | rosettes mounting          |
| Fixing points     | 3 Piece                    |
| Diameter          | 34 mm                      |
| Material          | polyamide                  |
| Surface           | high gloss                 |
| Colour            | available in nylon colours |
| Version           | left and right             |
| Loading           | max. 300 kgs               |
|                   | ·                          |