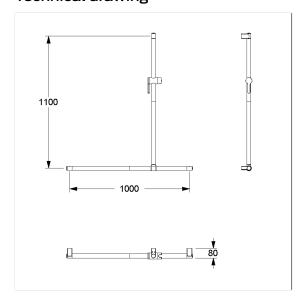

#### Technical specifications

| Product group     | 3800                                          |
|-------------------|-----------------------------------------------|
| Product           | Shower handrail, with movable shower handrail |
| Axle dimension a2 | 1000 mm                                       |
| Axle dimension a3 | 1100 mm                                       |
| Fixing type       | single-point mounting                         |
| Fixing points     | 3 Piece                                       |
| Diameter          | 34 mm                                         |
| Material          | polyamide                                     |
| Surface           | high gloss                                    |
| Colour            | available in nylon colours                    |
| Version           | left and right                                |
| Loading           | max. 175 kgs                                  |
|                   |                                               |

#### Technical drawing