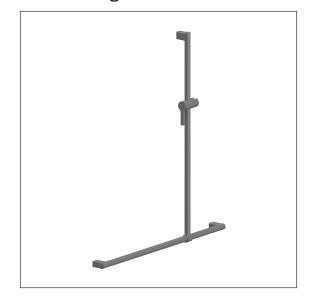

### Product image

#### **Product description**

- Nylon Care a well-tried and proven product family with a wide range of variants, three product series suiting many different requirements
- $\boldsymbol{\cdot}$  with non-corrosive steel core throughout
- Shower head holder with easy adjustment to any height and angle, self-adjusting clamp maintenance-free
- $\boldsymbol{\cdot}$  side-mounted operating lever for one-handed operation by turning
- Shower head holder suitable for various hand shower types
- $\cdot$  single-point wall attachment with 3mm tolerance compensation (= ffl 1.5mm) for an easy and safe installation,
- · concealed screw fixing
- In case of lightweight partition walls a backfill made of min. 30mm hardwood is needed
- · CE-certified
- meets the requirements of German standard DIN 18040 and Austrian standard ÖNORM B 1600
- supplied with stainless steel hexagon head screws Ø 6 x 100 mm according to DIN 571 and dowels