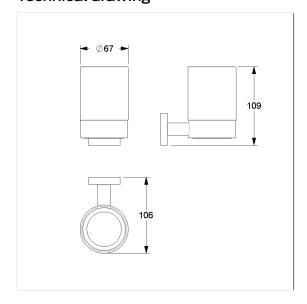

### Technical drawing

### **Technical specifications**

| Product group | 7030                           |
|---------------|--------------------------------|
| Product       | Glass holder, with glass       |
| Length        | 100 mm                         |
| Width         | 95 mm                          |
| Height        | 70 mm                          |
| Material      | brass, glass                   |
| Surface       | chrome finish, Satinised glass |
| Colour        | Cavere Chrome (300)            |
|               |                                |