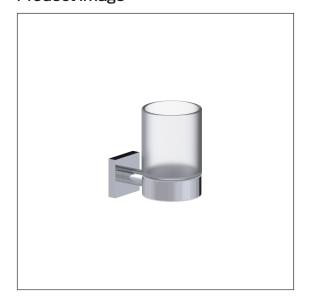

# Care Solutions - Cavere Care Chrome Accessories

Cavere Care Chrome Glass holder, with glass

Article number: 9400450300 Product image