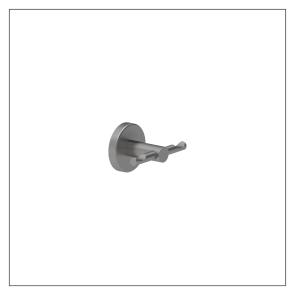

# Care Solutions - Inox Care Accessories

# Inox Care Double hook Article number: 2290034009

## Product image



# **Technical specifications**

| Product group | 5600                                                |
|---------------|-----------------------------------------------------|
| Product       | Double hook                                         |
| Length        | 60 mm                                               |
| Width         | 90 mm                                               |
| Height        | 55 mm                                               |
| Material      | stainless steel, material No. 1.4301 (A2, AISI 304) |
| Surface       | brushed finish                                      |
| Colour        | Stainless steel (009)                               |
|               |                                                     |

NORMBAU

## Technical drawing



## **Product