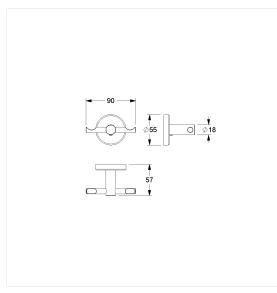

## Technical drawing

# **Technical specifications**

| Product group | 5600                                                |
|---------------|-----------------------------------------------------|
| Product       | Double hook                                         |
| Length        | 60 mm                                               |
| Width         | 90 mm                                               |
| Height        | 55 mm                                               |
| Material      | stainless steel, material No. 1.4301 (A2, AISI 304) |
| Surface       | brushed finish                                      |
| Colour        | Stainless steel (009)                               |
|               |                                                     |