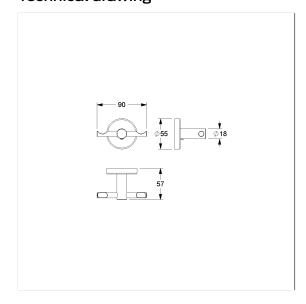

### Technical drawing

### **Technical specifications**

| Product group | 5600                                                |
|---------------|-----------------------------------------------------|
| Product       | Double hook                                         |
| Length        | 60 mm                                               |
| Width         | 90 mm                                               |
| Height        | 55 mm                                               |
| Material      | stainless steel, material No. 1.4301 (A2, AISI 304) |
| Surface       | brushed finish                                      |
| Colour        | Stainless steel (009)                               |
|               |                                                     |