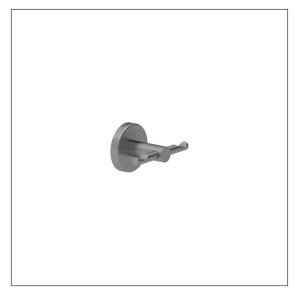

# Care Solutions - Inox Care Accessories

Inox Care Double hook

Article number: 2290034009

#### Product image

### **Technical specifications**

| Product group | 5600                                                |
|---------------|-----------------------------------------------------|
| Product       | Double hook                                         |
| Length        | 60 mm                                               |
| Width         | 90 mm                                               |
| Height        | 55 mm                                               |
| Material      | stainless steel, material No. 1.4301 (A2, AISI 304) |
| Surface       | brushed finish                                      |
| Colour        | Stainless steel (009)                               |
|               |                                                     |