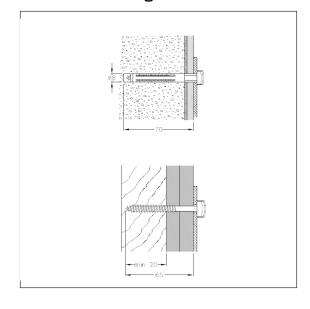

# Product data sheet

## **Care Solutions**

Care Fixing set

Article number: 1470440000

# NORMBAU PASSION FOR CARE

#### Product image



#### **Technical specifications**

| Product group       | 3700                                    |
|---------------------|-----------------------------------------|
| Product             | Fixing set                              |
| Material & scope of | 6 x dowels MQ 8 x 40 mm,                |
| delivery            | 6 x torx screws 6 x 70 mm, A2-AISI 304, |
|                     | 6 x cover caps                          |
| Colour              | Colourless (000)                        |
|                     | · · · · · · · · · · · · · · · · · · ·   |

### Technical drawing



#### **Product description**

- · for Eco Care Lift-up support rails
- installation has to be carried out by professionals

000