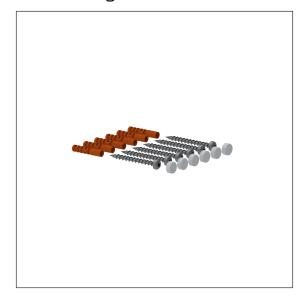

#### Product image

#### **Technical specifications**

| Product group       | 3700                                    |
|---------------------|-----------------------------------------|
| Product             | Fixing set                              |
| Material & scope of | 6 x dowels MQ 8 x 40 mm,                |
| delivery            | 6 x torx screws 6 x 70 mm, A2-AISI 304, |
|                     | 6 x cover caps                          |
| Colour              | Colourless (000)                        |
|                     | · · · · · · · · · · · · · · · · · · ·   |