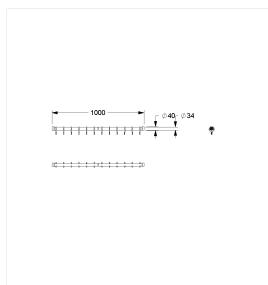

### **Technical drawing**

## **Technical specifications**

| 3800                                    |
|-----------------------------------------|
| Shower curtain rail, with curtain rings |
| I-shaped                                |
| 1000 mm                                 |
| polyamide                               |
| high gloss                              |
| 34 mm                                   |
| available in nylon colours              |
|                                         |