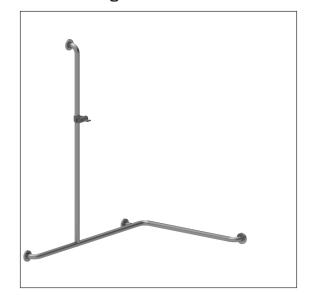

## Care Solutions - Inox Care

Inox Care Shower handrail, with shower head rail central

Article number: 2062230009

#### Technical specifications

| Product group     | 5500                                                   |
|-------------------|--------------------------------------------------------|
| Product           | Shower handrail, with shower head rail central         |
| Axle dimension a1 | 750 mm                                                 |
| Axle dimension a2 | 1100 mm                                                |
| Axle dimension a3 | 1200 mm                                                |
| Fixing type       | rosettes mounting                                      |
| Fixing points     | 4 Piece                                                |
| Diameter          | 32 mm                                                  |
| Material          | stainless steel, material No. 1.4301 (A2, AISI 304),   |
|                   | Shower head holder made of polyamide                   |
| Surface           | brushed finish                                         |
| Colour            | Stainless steel (009), shower head holder, colour dark |
|                   | grey (018)                                             |
| Version           | left                                                   |
| Loading           | max. 175 kgs                                           |
|                   |                                                        |

#### **Product description**

- $\mbox{lnox}$  Care as a robust and timeless classic with bacteriostatic properties
- Shower head holder with easy adjustment to any height and angle, self-adjusting clamp maintenance-free
- $\boldsymbol{\cdot}$  with long operating lever and multi-purpose side hook
- with Rose Gasket for sealing of the drilling points according to German standard DIN 18534-1
- with stainless steel roses  $\emptyset$  70mm for concealed screw fixing
- In case of lightweight partition walls a backfill made of min. 20mm hardwood is needed
- · CE-certified
- meets the requirements of German standard DIN 18040 and Austrian standard  $\ddot{\text{O}}\text{NORM}\,\text{B}\,\text{1600}$
- supplied with stainless steel Torx screw sØ  $6 \times 70$  mm and plugs