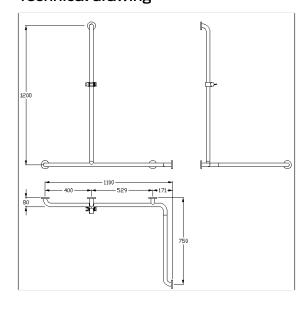

#### Technical specifications

| Product group     | 5500                                                   |
|-------------------|--------------------------------------------------------|
| Product           | Shower handrail, with shower head rail central         |
| Axle dimension a1 | 750 mm                                                 |
| Axle dimension a2 | 1100 mm                                                |
| Axle dimension a3 | 1200 mm                                                |
| Fixing type       | rosettes mounting                                      |
| Fixing points     | 4 Piece                                                |
| Diameter          | 32 mm                                                  |
| Material          | stainless steel, material No. 1.4301 (A2, AISI 304),   |
|                   | Shower head holder made of polyamide                   |
| Surface           | brushed finish                                         |
| Colour            | Stainless steel (009), shower head holder, colour dark |
|                   | grey (018)                                             |
| Version           | left                                                   |
| Loading           | max. 175 kgs                                           |
|                   |                                                        |

## Technical drawing