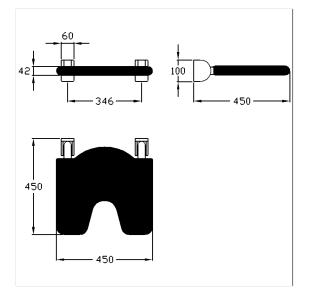

## Technical specifications

| Product group | 2000                                             |
|---------------|--------------------------------------------------|
| Product       | Lift-up shower seat, with hygiene recess         |
| Length        | 450 mm                                           |
| Height        | 100 mm                                           |
| Width         | 450 mm                                           |
| Material      | polyamide, padded made of PUR integral foam      |
| Surface       | high gloss                                       |
| Colour        | available in nylon colours, padded, colour black |
| Loading       | max. 175 kgs                                     |

### Technical drawing