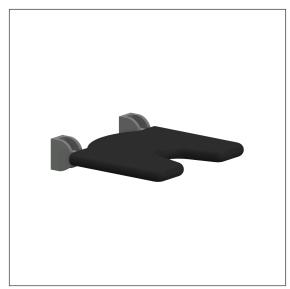

### Nylon Care 300

Nylon Care 300 Lift-up shower seat, with hygiene recess

#### **Product image**

### **Product description**

- Nylon Care a well-tried and proven product family with a wide range of variants, three product series suiting many different requirements
- Pad with non-corrosive steel core throughout
- steel reinforced hinges
- with adjustable brake
- locked in place in vertical position
- with non-corrosive steel core throughout
- concealed screw fixing
- In case of lightweight partition walls a backfill made of min. 20mm hardwood is needed
- load capacity: max. 175kgs according to ISO17966:2016, statically tested up to 200kgs
- Fixing set has to be determined according to conditions on site, is to be ordered separately