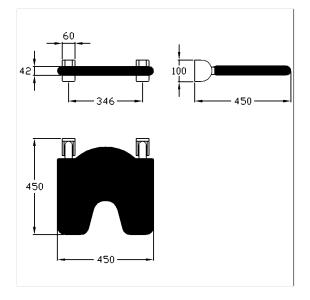

#### **Technical specifications**

| 2000                                             |
|--------------------------------------------------|
| Lift-up shower seat, with hygiene recess         |
| 450 mm                                           |
| 100 mm                                           |
| 450 mm                                           |
| polyamide, padded made of PUR integral foam      |
| high gloss                                       |
| available in nylon colours, padded, colour black |
| max. 175 kgs                                     |
|                                                  |

## Technical drawing