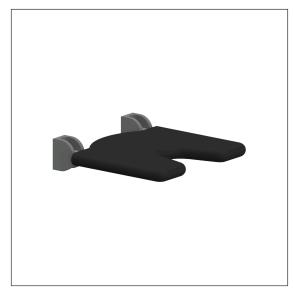

# Care Solutions • Nylon Care 400

Nylon Care 400 Lift-up shower seat, with hygiene recess

#### **Product image**

## **Product description**

- Nylon Care a well-tried and proven product family with a wide range of variants, three product series suiting many different requirements
- Pad with non-corrosive steel core throughout
- steel reinforced hinges
- with adjustable brake
- $\cdot\,$  locked in place in vertical position
- concealed screw fixing
- In case of lightweight partition walls a backfill made of min. 20mm hardwood is needed
- Fixing set has to be determined according to conditions on site, is to be ordered separately