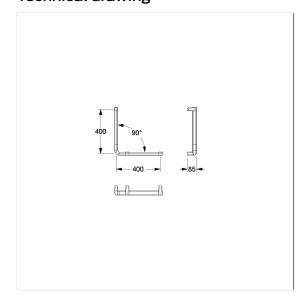

#### Technical specifications

| Product group     | 7000                                                |
|-------------------|-----------------------------------------------------|
| Product           | Grab rail                                           |
| Axle dimension a1 | 400 mm                                              |
| Axle dimension a3 | 400 mm                                              |
| Fixing type       | single-point mounting                               |
| Fixing points     | 3 Piece                                             |
| Material          | aluminium                                           |
| Surface           | scratch-resistant powder coating with antibacterial |
|                   | protection (except 091 Carbon black)                |
| Colour            | available in Cavere colours                         |
| Version           | left                                                |
| Loading           | max. 100 kgs                                        |
|                   |                                                     |

### Technical drawing