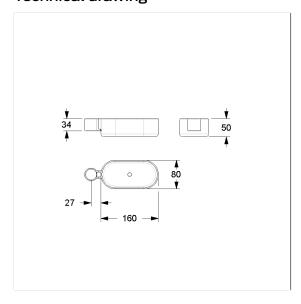

### **Technical specifications**

| Product group | 7010                                                     |
|---------------|----------------------------------------------------------|
| Product       | Shower box, retrofittable                                |
| Length        | 160 mm                                                   |
| Width         | 80 mm                                                    |
| Height        | 50 mm                                                    |
| Storage space | 100 cm <sup>2</sup>                                      |
| Material      | polyamide                                                |
| Surface       | high gloss with antibacterial protection                 |
| Colour        | available in colours Black (016), Dark grey (018), White |
|               | (019) and Manhattan (067)                                |
|               |                                                          |

### Technical drawing