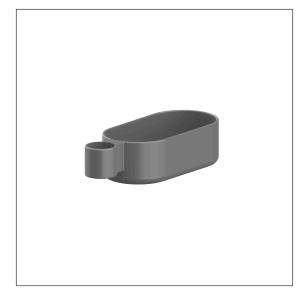

## Product image

### **Technical specifications**

| Product group | 7010                                                     |
|---------------|----------------------------------------------------------|
| Product       | Shower box, retrofittable                                |
| Length        | 160 mm                                                   |
| Width         | 80 mm                                                    |
| Height        | 50 mm                                                    |
| Storage space | 100 cm <sup>2</sup>                                      |
| Material      | polyamide                                                |
| Surface       | high gloss with antibacterial protection                 |
| Colour        | available in colours Black (016), Dark grey (018), White |
|               | (019) and Manhattan (067)                                |
|               |                                                          |

### **Product description**

- Cavere Care as an award-winning product family with excellent design for all requirements
- · for Cavere Care Shower head rail
- storage space with drain hole