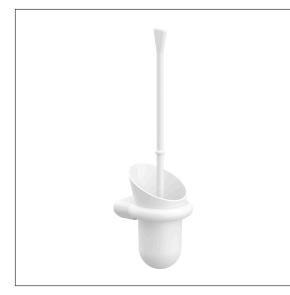

#### Product image

#### **Product description**

- Nylon Care a well-tried and proven product family with a wide range of variants, three product series suiting many different requirements
- $\cdot$  centered brush position
- toilet brush holder removable for cleaning
- $\cdot\,$  with removable black brush head Ø 86 mm
- for wall mounting
- concealed screw fixing
- supplied with fixing material