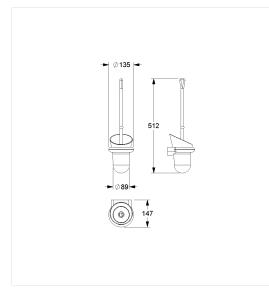

#### **Technical specifications**

| Product group | 0700                                           |
|---------------|------------------------------------------------|
| Product       | Toilet brush set                               |
| Length        | 148 mm                                         |
| Width         | 135 mm                                         |
| Height        | 512 mm                                         |
| Material      | polyamide                                      |
| Surface       | high gloss                                     |
| Colour        | available in nylon colours and Red-White (912) |
|               |                                                |

### Technical drawing