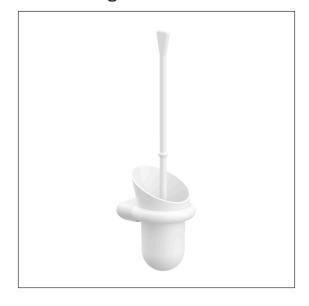

# Care Solutions - Nylon Care Accessories

Nylon Care Toilet brush set

Article number: 0300444019

# Product image

# **Product description**

- Nylon Care a well-tried and proven product family with a wide range of variants, three product series suiting many different requirements
- centered brush position
- toilet brush holder removable for cleaning
- · with additional recess for disinfectant
- · toilet brush holder rotatable
- $\cdot$  long brush handle with ergonomic grip
- with removable black brush head Ø 86 mm
- $\cdot \ \text{for wall mounting} \\$
- · concealed screw fixing
- $\cdot$  supplied with fixing material