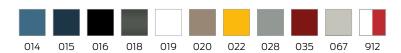

#### **Technical specifications**

| Product group | 0700                                           |
|---------------|------------------------------------------------|
| Product       | Toilet brush set                               |
| Length        | 148 mm                                         |
| Width         | 135 mm                                         |
| Height        | 512 mm                                         |
| Material      | polyamide                                      |
| Surface       | high gloss                                     |
| Colour        | available in nylon colours and Red-White (912) |
| Surface       | high gloss                                     |