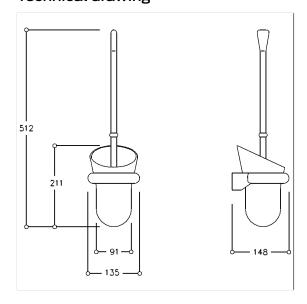

#### **Technical specifications**

| Product group | 0700                                           |
|---------------|------------------------------------------------|
| Product       | Toilet brush set                               |
| Length        | 148 mm                                         |
| Width         | 135 mm                                         |
| Height        | 512 mm                                         |
| Material      | polyamide                                      |
| Surface       | high gloss                                     |
| Colour        | available in nylon colours and Red-White (912) |
| Surface       | high gloss                                     |

# Technical drawing