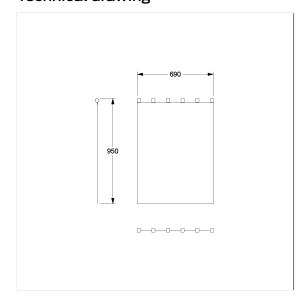

### Technical drawing

### Technical specifications

| Product group | 1900                                     |
|---------------|------------------------------------------|
| Product       | Shower guard rail                        |
| Width         | 950 mm                                   |
| Length        | 690 mm                                   |
| Material      | Polyester                                |
| Colour        | available in the shower curtains colours |