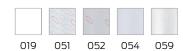

### **Product description**

- $\boldsymbol{\cdot}$  antibacterial and fungicidal
- for Nylon Care 300 shower guard rail
- washable at 40°C and suitable for disinfection up to 60°C
- · quick drying and water repellent
- $\boldsymbol{\cdot}$  hemmed and with a sewn in coated lead band
- $\cdot \ \text{with velcro fastening} \\$
- available in following shower curtain colours:
- 019 White with structure
- 051 White with oval pattern
- 052 Grey with oval pattern
- 054 White with diagonal stripes
- 059 White Trevira CS
- white made of Trevira CS material (059) additionally flame retardant according to DIN 4102, building material category B1,
- · colour pattern available upon request
- · upon request available in different lenghts