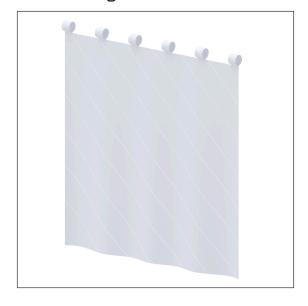

### Product image

### Technical specifications

| Product group | 1900                                     |
|---------------|------------------------------------------|
| Product       | Shower guard rail                        |
| Width         | 950 mm                                   |
| Length        | 690 mm                                   |
| Material      | Polyester                                |
| Colour        | available in the shower curtains colours |