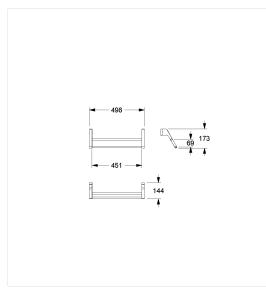

# **Technical specifications**

| Product group | 7010                                                |  |  |
|---------------|-----------------------------------------------------|--|--|
| Product       | FlexTowel holder, for wall mounting                 |  |  |
| Length        | 500 mm                                              |  |  |
| Width         | 173 mm                                              |  |  |
| Height        | 141 mm                                              |  |  |
| Material      | aluminium                                           |  |  |
| Surface       | scratch-resistant powder coating with antibacterial |  |  |
|               | protection (except 091 Carbon black)                |  |  |
| Colour        | available in Cavere colours                         |  |  |

# **Technical drawing**