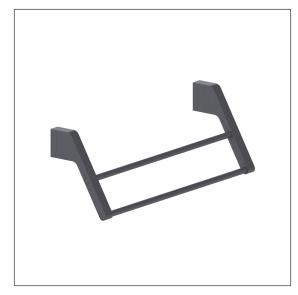

#### **Product image**

# **Product description**

- Cavere FlexCare as modular rail system for accessories
- towel holder with two bars
- Can be hung between the brackets of the Cavere Flex towel holder in order to save space
- $\cdot\,$  with wall bracket for wall mounting
- $\cdot\,$  concealed screw fixing
- $\cdot\,$  supplied with stainless steel Torx screw sØ 6 x 70 mm and plugs