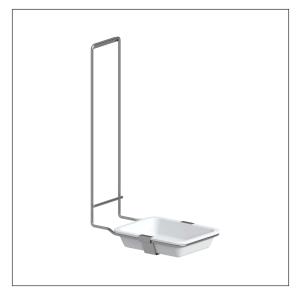

# Care Solutions - Inox Care Accessories

Inox Care Drip tray

Article number: 2290049009

## **Technical specifications**

| Product group | 5600                                                |
|---------------|-----------------------------------------------------|
| Product       | Drip tray                                           |
| Length        | 260 mm                                              |
| Width         | 150 mm                                              |
| Height        | 420 mm                                              |
| Material      | stainless steel, material No. 1.4301 (A2, AISI 304) |
| Surface       | brushed finish                                      |
| Colour        | Stainless steel (009)                               |
|               |                                                     |

## **Product description**

- $\boldsymbol{\cdot}$  Inox Care as a robust and timeless classic with bacteriostatic properties
- $\boldsymbol{\cdot}$  for Inox Care Disinfectant and soap dispenser
- $\boldsymbol{\cdot}$  serves as a drip tray for liquids
- $\boldsymbol{\cdot}$  Bowl with high breaking strenght
- gets mounted behind Dispenser