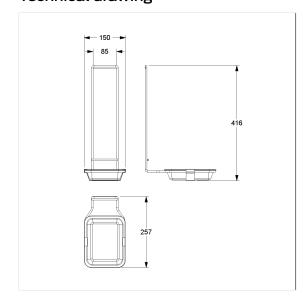

## **Technical specifications**

| Product group | 5600                                                |
|---------------|-----------------------------------------------------|
| Product       | Drip tray                                           |
| Length        | 260 mm                                              |
| Width         | 150 mm                                              |
| Height        | 420 mm                                              |
| Material      | stainless steel, material No. 1.4301 (A2, AISI 304) |
| Surface       | brushed finish                                      |
| Colour        | Stainless steel (009)                               |
|               |                                                     |

## Technical drawing