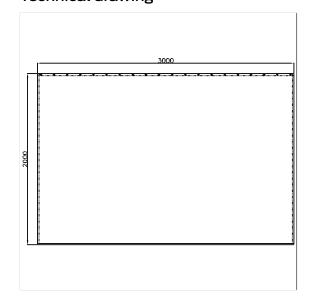

#### Technical specifications

| 1900                                     |
|------------------------------------------|
| Shower curtain                           |
| 3000 mm                                  |
| 1 mm                                     |
| Polyester                                |
| available in the shower curtains colours |
|                                          |

## Technical drawing