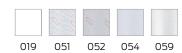

#### **Product description**

- for Cavere Care Shower curtain rails
- $\boldsymbol{\cdot}$  antibacterial and fungicidal
- washable at 40°C and suitable for disinfection up to 60°C
- $\boldsymbol{\cdot}$  quick drying and water repellent
- with nickel-plated brass eyelets for curtain rings
- hemmed and with a sewn in coated lead band
- available in following shower curtain colours:

colour 019 - white with structure

colour 051 - white with oval pattern

colour 052 - grey with oval pattern

colour 054 - white with diagonal stripes

colour 059 - white Trevira CS

- white made of Trevira CS material (059) additionally flame retardant according to DIN 4102, building material category B1,
- · colour pattern available upon request
- · upon request available in different lenghts