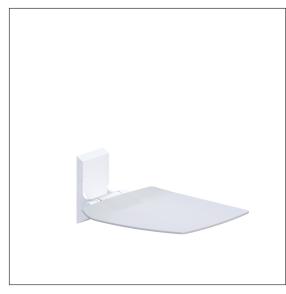

## **Technical specifications**

| 8700                                                    |
|---------------------------------------------------------|
| 8700                                                    |
| Lift-up shower seat                                     |
| vario                                                   |
| 412 mm                                                  |
| 219 mm                                                  |
| 512 mm                                                  |
| Polypropylene, support bracket and wall plate made of   |
| aluminium, base plate made of stainless steel, material |
| No. 1.4301 (A2 AISI 304)                                |
| matt                                                    |
| available in Ascento colours                            |
| max. 150 kgs                                            |
|                                                         |

## Technical drawing