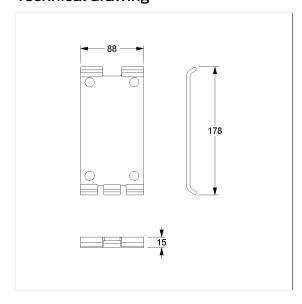

### **Technical specifications**

| Product group | 5500                                                |
|---------------|-----------------------------------------------------|
| Product       | Base plate                                          |
| Length        | 88 mm                                               |
| Width         | 15 mm                                               |
| Height        | 178 mm                                              |
| Material      | stainless steel, material No. 1.4301 (A2, AISI 304) |
| Surface       | brushed finish                                      |
| Colour        | Colourless (000)                                    |
|               |                                                     |

### Technical drawing