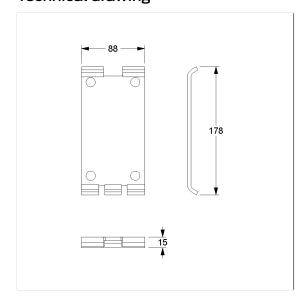

## **Technical specifications**

| Product group | 5500                                                |
|---------------|-----------------------------------------------------|
| Product       | Base plate                                          |
| Length        | 88 mm                                               |
| Width         | 15 mm                                               |
| Height        | 178 mm                                              |
| Material      | stainless steel, material No. 1.4301 (A2, AISI 304) |
| Surface       | brushed finish                                      |
| Colour        | Colourless (000)                                    |
|               |                                                     |

## Technical drawing