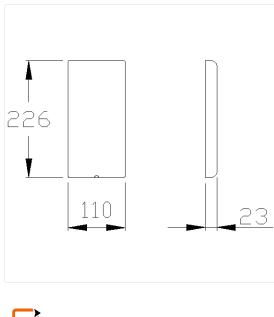

#### **Technical specifications**

| Product group | 5500                                                |
|---------------|-----------------------------------------------------|
| Product       | Lift-up support rail, with cover plate blind        |
| Length        | 226 mm                                              |
| Width         | 110 mm                                              |
| Height        | 23 mm                                               |
| Material      | stainless steel, material No. 1.4301 (A2, AISI 304) |
| Surface       | high gloss                                          |
| Colour        | available in Mirror polished (008) and Satin (009)  |
|               |                                                     |

## Technical drawing