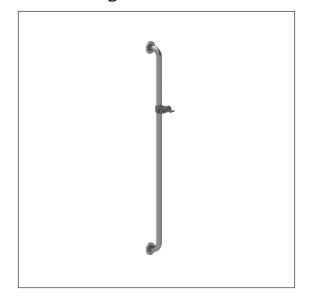

### Product image

## Care Solutions - Inox Care

Inox Care Shower head rail

Article number: 2053160009

### **Product description**

- $\mbox{lnox}$  Care as a robust and timeless classic with bacteriostatic properties
- Shower head holder with easy adjustment to any height and angle, self-adjusting clamp maintenance-free
- with long operating handle and multi-purpose side hook
- · Shower head holder suitable for various hand shower types
- with Rose Gasket for sealing of the drilling points according to German standard DIN 18534-1
- with stainless steel roses Ø 70mm for concealed screw fixing
- In case of lightweight partition walls a backfill made of min. 20mm hardwood is needed
- · CE-certified
- supplied with stainless steel Torx screw sØ 6 x 70 mm and plugs