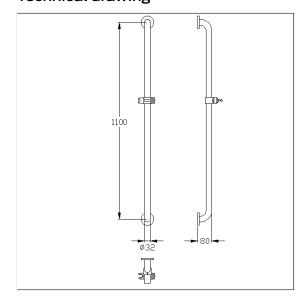

### Technical drawing

### Technical specifications

| Product group     | 5500                                                   |
|-------------------|--------------------------------------------------------|
| Product           | Shower head rail                                       |
| Fixing type       | rosettes mounting                                      |
| Fixing points     | 2 Piece                                                |
| Axle dimension a1 | 1100 mm                                                |
| Material          | stainless steel, material No. 1.4301 (A2, AISI 304),   |
|                   | Shower head holder made of polyamide                   |
| Surface           | brushed finish                                         |
| Diameter          | 32 mm                                                  |
| Version           | left and right                                         |
| Colour            | Stainless steel (009), shower head holder, colour dark |
|                   | grey (018)                                             |
| Loading           | max. 125 kgs                                           |
|                   |                                                        |