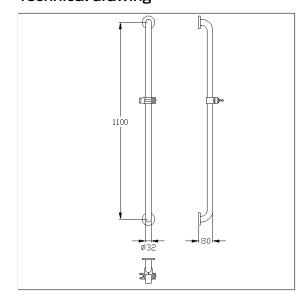

### Technical specifications

| Product group     | 5500                                                   |
|-------------------|--------------------------------------------------------|
| Product           | Shower head rail                                       |
| Fixing type       | rosettes mounting                                      |
| Fixing points     | 2 Piece                                                |
| Axle dimension a1 | 1100 mm                                                |
| Material          | stainless steel, material No. 1.4301 (A2, AISI 304),   |
|                   | Shower head holder made of polyamide                   |
| Surface           | brushed finish                                         |
| Diameter          | 32 mm                                                  |
| Version           | left and right                                         |
| Colour            | Stainless steel (009), shower head holder, colour dark |
|                   | grey (018)                                             |
| Loading           | max. 125 kgs                                           |
|                   |                                                        |

### Technical drawing