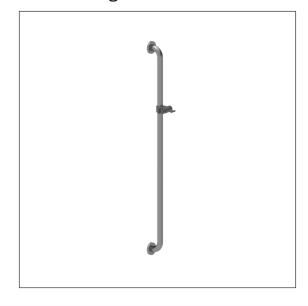

## Care Solutions - Inox Care

Inox Care Shower head rail

Article number: 2053160009

### Product image

### **Product description**

- $\mbox{lnox}$  Care as a robust and timeless classic with bacteriostatic properties
- Shower head holder with easy adjustment to any height and angle, self-adjusting clamp maintenance-free
- with long operating handle and multi-purpose side hook
- · Shower head holder suitable for various hand shower types
- with Rose Gasket for sealing of the drilling points according to German standard DIN 18534-1
- with stainless steel roses Ø 70mm for concealed screw fixing
- In case of lightweight partition walls a backfill made of min. 20mm hardwood is needed
- · CE-certified
- supplied with stainless steel Torx screw sØ 6 x 70 mm and plugs