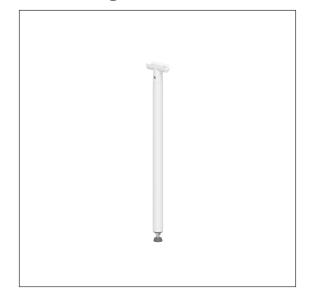

## Product image

#### **Product description**

- Eco Care as solid and low-cost Care Solution
- · for Eco Care Lift-up support rails
- with non-slip rubber buffers in colour black
- Floor support serves as a support in case of insufficient wall condition, thus the resulting forces on the wall fixing can be reduced