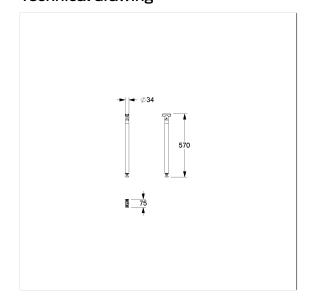

### **Technical specifications**

| Product group | 3700                                     |  |
|---------------|------------------------------------------|--|
| Product       | Floor support, retrofittable             |  |
| Length        | 34 mm                                    |  |
| Width         | 76 mm                                    |  |
| Height        | 566 mm                                   |  |
| Diameter      | 34 mm                                    |  |
| Material      | polyamide                                |  |
| Surface       | high gloss with antibacterial protection |  |
| Colour        | White (019)                              |  |
|               |                                          |  |

### Technical drawing