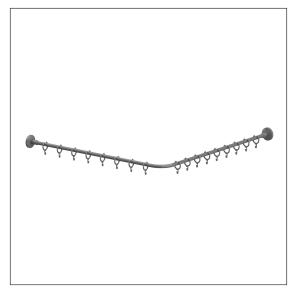

## **Technical drawing**

## **Technical specifications**

| Product group     | 2010                                         |
|-------------------|----------------------------------------------|
| Product           | Shower curtain rail, with curtain rings      |
| Form              | L-shaped                                     |
| Fixing type       | rosettes mounting                            |
| Axle dimension a1 | 900 mm                                       |
| Axle dimension a2 | 900 mm                                       |
| Material          | aluminium, curtain rings made of polyamide   |
| Surface           | scratch-resistant powder coating             |
| Diameter          | 20 mm                                        |
| Colour            | available in Dark grey (018) and White (019) |
| Loading           | max. 30 kgs                                  |
|                   |                                              |