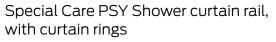

### Product image

## **Technical specifications**

| Product group     | 2010                                         |
|-------------------|----------------------------------------------|
| Product           | Shower curtain rail, with curtain rings      |
| Form              | L-shaped                                     |
| Fixing type       | rosettes mounting                            |
| Axle dimension a1 | 900 mm                                       |
| Axle dimension a2 | 900 mm                                       |
| Material          | aluminium, curtain rings made of polyamide   |
| Surface           | scratch-resistant powder coating             |
| Diameter          | 20 mm                                        |
| Colour            | available in Dark grey (018) and White (019) |
| Loading           | max. 30 kgs                                  |
|                   |                                              |

## **Product description**

- Special Care PSY used to reduce the risk of suicide
- $\cdot\,$  release function activated before reaching the load of 30kg
- $\cdot\,$  Reusable by clipping on
- can be shortened (length)
- with connection thread for ceiling support, ceiling support has to be ordered separately.
- Nylon curtain rings corresponding to to colour tone of the hower curtain
- $\cdot\,$  with split plastic rose Ø 70mm for concealed screw fixing
- In case of lightweight partition walls a backfill made of min. 20mm hardwood is needed
- expandable with Care shower curtains
- for the use of rose gaskets 0300901/0300910 geeignet
- CE-certified
- $\cdot\,$  supplied with stainless steel Torx screw sØ 6 x 70 mm and plugs
- $\cdot\,$  upon request available in different lenghts