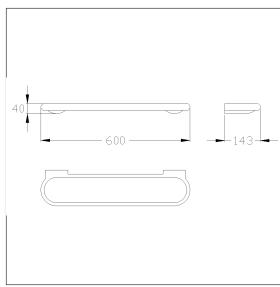

### Technical drawing

#### **Technical specifications**

| Product group | 0200                       |
|---------------|----------------------------|
| Product       | Shelf                      |
| Length        | 600 mm                     |
| Width         | 143 mm                     |
| Height        | 40 mm                      |
| Material      | polyamide                  |
| Surface       | high gloss                 |
| Colour        | available in nylon colours |
|               |                            |