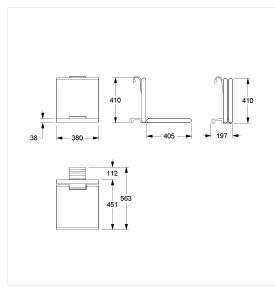

## **Technical drawing**

#### **Technical specifications**

| Product group | 7000                                                |
|---------------|-----------------------------------------------------|
| Product       | Hanging seat                                        |
| Length        | 563 mm                                              |
| Height        | 420 mm                                              |
| Width         | 380 mm                                              |
| Material      | aluminium, padded made of PUR integral foam         |
| Surface       | chrome finish                                       |
| Colour        | available in colours Chrome white (392) and Chrome  |
|               | metallic anthracite (395), padded colour anthracite |
| Loading       | max. 150 kgs                                        |