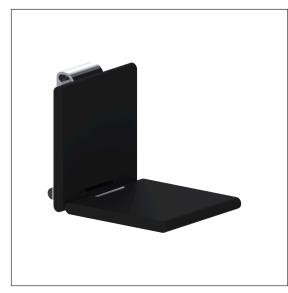

# Cavere Care Chrome

Cavere Care Chrome Hanging seat Article number: 9847380392

### Product image

### **Product description**

- Cavere Care as an award-winning product family with excellent design for all requirements
- $\cdot\,$  for hanging in Cavere Care Chrome Shower handrails
- $\cdot\,$  Pad with non-corrosive metal core throughout,
- $\cdot\,$  with adjustable brake
- $\cdot\,$  locked in place in vertical position
- retrofittable with armrest 7843100