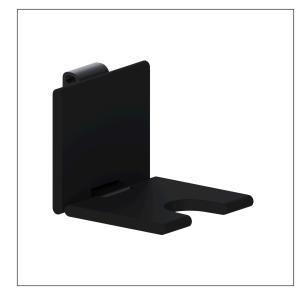

# Care Solutions - Cavere Care

Cavere Care Hanging seat, with hygiene recess

Article number: 7847455091

### Product image

### **Product description**

- Cavere Care as an award-winning product family with excellent design for all requirements
- $\boldsymbol{\cdot}$  for hanging in Cavere Care Shower handrails
- Pad with non-corrosive metal core throughout,
- · with adjustable brake
- · locked in place in vertical position
- for top edge of shower handrail 850mm the seat height corresponds 480 mm (DIN18040 und ÖNORM B1600)
- · retrofittable with armrest 7843100