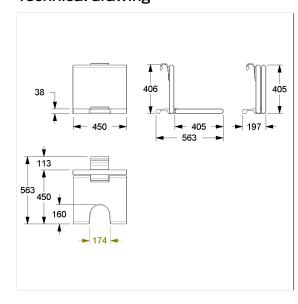

## **Technical specifications**

| Hanging seat, with hygiene recess 450 mm 420 mm     |
|-----------------------------------------------------|
|                                                     |
| 420 mm                                              |
|                                                     |
| 563 mm                                              |
| aluminium, padded made of PUR integral foam         |
| scratch-resistant powder coating with antibacterial |
| protection (except 091 Carbon black)                |
| available in Cavere colours, padded, colour black   |
| max. 150 kgs                                        |
|                                                     |

### Technical drawing