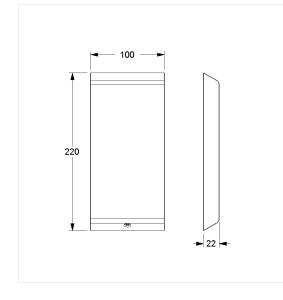

#### **Technical specifications**

| Product group | 7000                                                |
|---------------|-----------------------------------------------------|
| Product       | Base plate, with cover plate blind                  |
| Length        | 220 mm                                              |
| Width         | 120 mm                                              |
| Height        | 30 mm                                               |
| Material      | aluminium, base plate made of stainless steel       |
| Surface       | scratch-resistant powder coating with antibacterial |
|               | protection (except 091 Carbon black)                |
| Colour        | available in Cavere colours                         |
|               |                                                     |

# **Technical drawing**

Antibac Vario