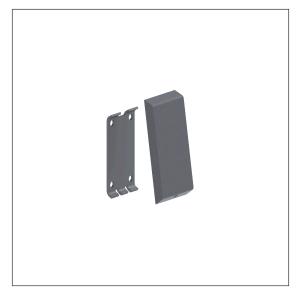

### Product image

# Product description

- Cavere Care as an award-winning product family with excellent design for all requirements
- $\cdot\,$  base plate concealed by cover plate blind
- Preparation for later easy replacement of the cover plate blind with lift-up support rails vario, Wall-support handles vario and Lift-up shower seat vario
- not suitable for lift-up support rails with E-Button vario, connection covered with mounting plate
- Fixing set has to be determined according to conditions on site, is to be ordered separately