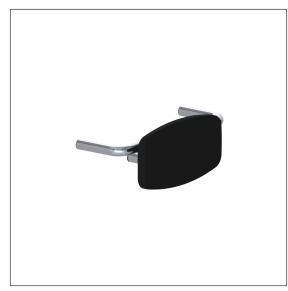

#### Product image

#### **Technical specifications**

| -             |                                                      |
|---------------|------------------------------------------------------|
| Product group | 5500                                                 |
| Product       | Backrest                                             |
| Length        | 520 mm                                               |
| Width         | 210 mm                                               |
| Height        | 220 mm                                               |
| Diameter      | 32 mm                                                |
| Material      | stainless steel, material No. 1.4301 (A2, AISI 304), |
|               | padded made of PUR integral foam                     |
| Surface       | high gloss                                           |
| Colour        | available in Mirror polished (008) and Satin (009),  |
|               | padded, colour black                                 |
|               |                                                      |

#### **Product description**

- Inox Care is a durable and versatile stainless steel range that combines accessibility and hygiene in a modern design
- without rosettes
- concealed screw fixing
- $\cdot\,$  with grub screw from bottom
- meets the requirements of German standard DIN 18040 and Austrian standard ÖNORM B 1600
- $\cdot$  supplied with suitable fixing material for front-wall installation