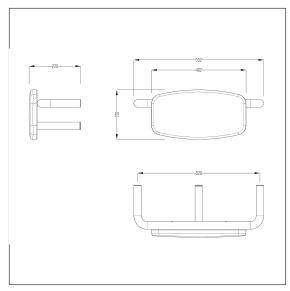

#### **Technical specifications**

| -             |                                                      |
|---------------|------------------------------------------------------|
| Product group | 5500                                                 |
| Product       | Backrest                                             |
| Length        | 520 mm                                               |
| Width         | 210 mm                                               |
| Height        | 220 mm                                               |
| Diameter      | 32 mm                                                |
| Material      | stainless steel, material No. 1.4301 (A2, AISI 304), |
|               | padded made of PUR integral foam                     |
| Surface       | high gloss                                           |
| Colour        | available in Mirror polished (008) and Satin (009),  |
|               | padded, colour black                                 |
|               |                                                      |

#### Technical drawing