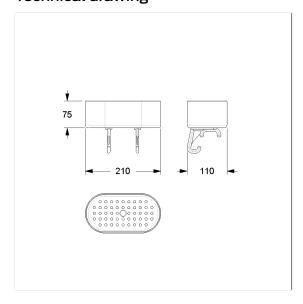

### **Technical specifications**

| Product group | 7010                                                     |
|---------------|----------------------------------------------------------|
| Product       | Shower box, with clamping device                         |
| Length        | 210 mm                                                   |
| Width         | 110 mm                                                   |
| Height        | 75 mm                                                    |
| Storage space | 200 cm <sup>2</sup>                                      |
| Material      | polyamide                                                |
| Surface       | high gloss with antibacterial protection                 |
| Colour        | available in colours Black (016), Dark grey (018), White |
|               | (019) and Manhattan (067)                                |
|               |                                                          |

### Technical drawing