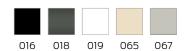

### **Technical specifications**

| Product group | 7010                                                     |
|---------------|----------------------------------------------------------|
| Product       | Shower box, with clamping device                         |
| Length        | 210 mm                                                   |
| Width         | 110 mm                                                   |
| Height        | 75 mm                                                    |
| Storage space | 200 cm <sup>2</sup>                                      |
| Material      | polyamide                                                |
| Surface       | high gloss with antibacterial protection                 |
| Colour        | available in colours Black (016), Dark grey (018), White |
|               | (019) and Manhattan (067)                                |
|               |                                                          |