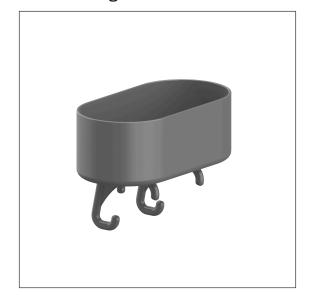

#### Product image

### **Product description**

- Cavere Care as an award-winning product family with excellent design for all requirements
- for clipping on Cavere Care Shower handrails
- $\boldsymbol{\cdot}$  the shower box bottom has a structured non-slip surface as well as a drain hole