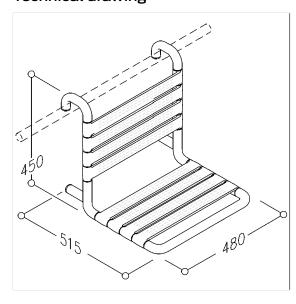

#### **Technical specifications**

| Product group | 0700                       |
|---------------|----------------------------|
| Product       | Hanging seat               |
| Length        | 480 mm                     |
| Height        | 450 mm                     |
| Width         | 515 mm                     |
| Material      | polyamide                  |
| Surface       | high gloss                 |
| Colour        | available in nylon colours |
| Loading       | max. 175 kgs               |
|               | ·                          |

#### Technical drawing