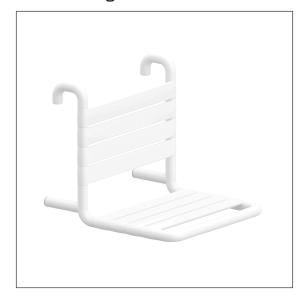

#### Product image

#### **Product description**

- · Nylon Care a well-tried and proven product family with a wide range of variants, three product series suiting many different requirements
- for hanging in Cavere Care Shower handrails
- · with non-corrosive steel core throughout
- $\boldsymbol{\cdot}$  with non-slip seat and backrest by textured surface
- $\cdot$  for top edge of shower handrail 850mm the seat height corresponds 470 mm (DIN18040 und ÖNORM B1600)