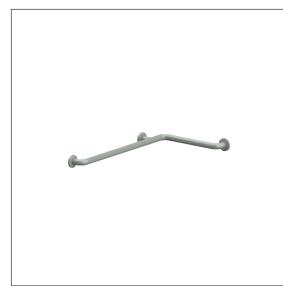

### **Technical specifications**

| Product group     | 2010                       |
|-------------------|----------------------------|
| Product           | Shower handrail            |
| Angle             | 90 °                       |
| Axle dimension a1 | 427 mm                     |
| Axle dimension a2 | 767 mm                     |
| Fixing type       | rosettes mounting          |
| Fixing points     | 4 Piece                    |
| Diameter          | 34 mm                      |
| Material          | polyamide                  |
| Surface           | high gloss                 |
| Colour            | available in nylon colours |
| Version           | left and right             |
| Loading           | max. 300 kgs               |
|                   |                            |

# **Technical drawing**