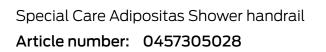

#### **Product image**

### **Technical specifications**

| Product group     | 2010                       |
|-------------------|----------------------------|
| Product           | Shower handrail            |
| Angle             | 90 °                       |
| Axle dimension a1 | 427 mm                     |
| Axle dimension a2 | 767 mm                     |
| Fixing type       | rosettes mounting          |
| Fixing points     | 4 Piece                    |
| Diameter          | 34 mm                      |
| Material          | polyamide                  |
| Surface           | high gloss                 |
| Colour            | available in nylon colours |
| Version           | left and right             |
| Loading           | max. 300 kgs               |
|                   |                            |