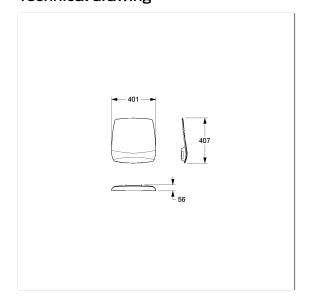

### **Technical specifications**

| Product group | 8700                         |
|---------------|------------------------------|
| Product       | Backrest, retrofittable      |
| Length        | 401 mm                       |
| Height        | 407 mm                       |
| Width         | 56 mm                        |
| Material      | Polypropylene                |
| Surface       | matt                         |
| Colour        | available in Ascento colours |
|               |                              |

### Technical drawing