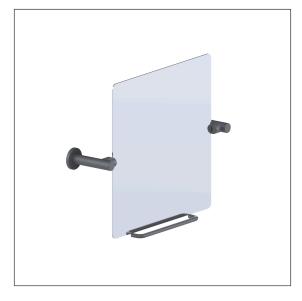

### Product image

#### **Product description**

- Cavere Care as an award-winning product family with excellent design for all requirements
- mirror  $500 \times 500 \text{mm}$  with cut edges and rounded corners, mounted on steel base plate
- · adjustable up to 25° with operating handle
- adjustable tilting action
- with stainless steel roses Ø 70mm for concealed screw fixing
- retrofitting with Care mirror lamp 0300669 und 0300666
- retrofitting with Care operating handle 0466450, optional with antibacterial protection  $4466450\,$
- supplied with stainless steel Torx screw sØ 6 x 70 mm and plugs