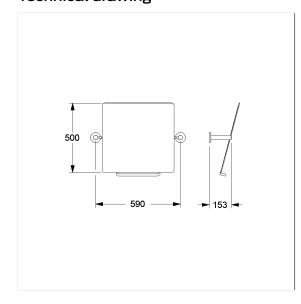

#### **Technical specifications**

| Product group   | 7010                                                        |
|-----------------|-------------------------------------------------------------|
| Product         | Hygiene bag dispenser                                       |
| Length          | 660 mm                                                      |
| Width           | 153 mm                                                      |
| Height          | 500 mm                                                      |
| Glass thickness | 4 mm                                                        |
| Material        | stainless steel, material No. 1.4301 (A2, AISI 304), mirror |
|                 | made of crystal glass                                       |
| Surface         | scratch-resistant powder coating with antibacterial         |
|                 | protection (except 091 Carbon black)                        |
| Colour          | available in Cavere colours                                 |
|                 | ·                                                           |

### Technical drawing